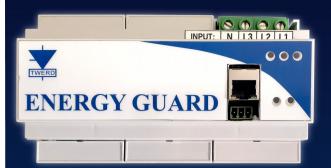

## **PS Energy Guard**

Energy meter module

## **PURPOSE**

Energy meter module **PS Energy Guard** is designed to work with PS100 and PS300 type inverters.

**PS Energy Guard** measures the flow of electric energy and in cooperation with the PS100 or PS300 inverter, it allows control of the energy flow between the power supply network and the inverter and connected loads.

## **TECHNICAL DATA**

Phase voltage range U<sub>L-N</sub>: 80-270 VAC Range of phase-to-phase voltages U<sub>L-L</sub>: 135-460 VAC

Maximum measured current: 40 A / 100 A / 300 A

Maximum Active Power (1f): 9 kW / 23 kW / 70 kW

Maximum Active Power (3f): 28 kW / 70 kW / 208 kW

Work status indicator:

Communication with inverter:

Communication with WWW service:

LED

RS-485

LAN (RJ45)

IP protection: 00

Mounting rail: DIN rail 35 mm Dimensions (width x height x depth) mm: 160 x 90 x 60

Weight: 300 g